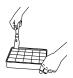

## To Remove Spreader

- 1. Squeeze latch tab
- 2. Rotate door

# teau à tartiner

- 1. Presser la languette de verrouillage
- 2. Faire tourner la porte
- fourchette
- bouton Soulever la fourchette