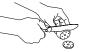

## To Remove Fork

- 1. Push button
- 2. Lift off fork with other hand

### To Attach Fork

- 1. Insert screwdriver
- 2. Snap onto button

# 1. Appuyer sur le

- fourchette
- 2. La presser sur le

## 1. Insérer le tournevis houton