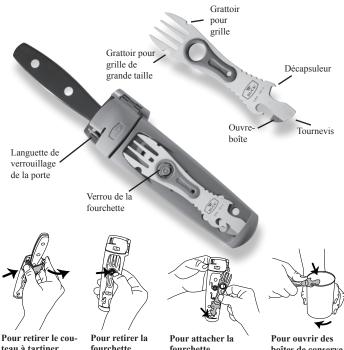

# 941 TROUSSE TRAVELMATE

Une cuisine portative! Elle tranche, coupe en dés, tartine et sert. L'étui contient un additif antimicrobien afin de prévenir la propagation des bactéries et l'ensemble est résistant au lave-vaisselle. Comprend une fourchette multifonctions avec décapsuleur, ouvre-boîte, tournevis plat et grattoir pour grille de barbecue intégrés.

# teau à tartiner

- 1. Presser la languette de verrouillage
- 2. Faire tourner la porte
- fourchette
- bouton Soulever la fourchette

# 1. Appuyer sur le

- fourchette
- 2. La presser sur le

## 1. Insérer le tournevis houton

# boîtes de conserve

- 1. Presser l'ouvreboîte sur la boîte de conserve
- 2. Faire tourner la boîte de conserve