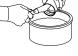

## To Open Cans

- 1. Press cutter into can
- 2. Rotate can

# boîtes de conserve

- 1. Presser l'ouvreboîte sur la boîte de conserve
- 2. Faire tourner la boîte de conserve