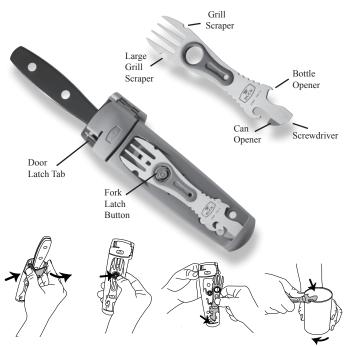

# 941 TRAVELMATE KIT

A kitchen on the go! It slices, spreads and serves and the entire set is dishwasher safe. The sheath contains an antimicrobial additive to prevent spreading of bacteria. Includes a multi-functional fork with integrated bottle opener, can opener, flathead screwdriver and barbecue grill scraper abilities.

## To Remove Spreader

- 1. Squeeze latch tab
- 2. Rotate door

## To Remove Fork

- 1. Push button
- 2. Lift off fork with other hand

### To Attach Fork

- 1. Insert screwdriver
- 2. Snap onto button

## To Open Cans

- 1. Press cutter into can
- 2. Rotate can

## SPREADER USES

Spread

Flexible blade efficiently spreads many condiments

## Scoop

Wide blade and flat tip make scooping easy

Slice & Cut

Serrations easily cut through many

Serve

Wide, flexible blade allows easy serving